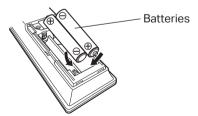

# Setup

There are five steps to the setup process.

Install batteries in the remote control unit

Install batteries in the remote control unit

2 Connect the speakers to MODEL 30

3 Connect the CD player to MODEL 30