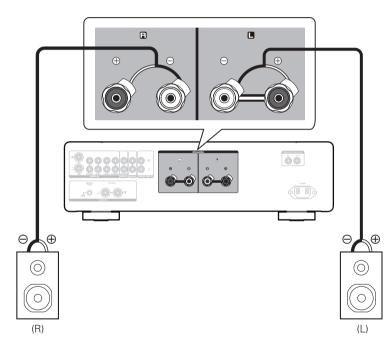

### Connect the speakers to MODEL 30

# Connecting the speaker cables Peel off about 10 mm of sheathing from the tip of the speaker cable, then either twist the core wire tightly or apply solder to it. Turn the speaker terminal counterclockwise to loosen it. Insert the speaker cable's core wire to all the way into the speaker terminal. Turn the speaker terminal clockwise to tighten it.