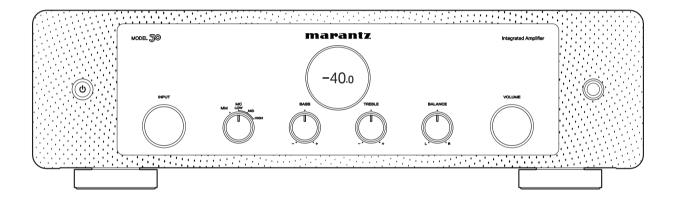

## marantz

QUICK START GUIDE

# Welcome

Thank you for choosing a Marantz amplifier. This guide provides step-by-step instructions for setting up your amplifier.