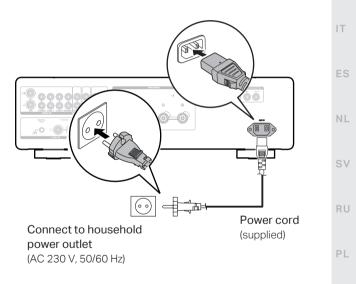

4 Plug the power cord into a power outlet

5 Begin CD playback

ΕN

FR

IT

NL

SV

RU

### Connect the CD player to MODEL 30

CD player AUDIO OUT ۲ 8 4100 R MODEL 30 

Plug the power cord into a power outlet

ΕN

FR