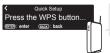

Press the WPS button on your router.
Within 2 minutes, press the ENTER button.

5 Please wait as completing the connection can take a few minutes.

(The front panel of the M-CR612 will show the status of the connection.)