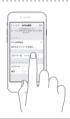

4 Follow the instructions and tap Next.

5 Please wait as completing the connection can take a few minutes.

(The front panel of the M-CR612 will show the status of the connection.)  $\,$ 

4 Select your network name.