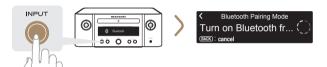

#### Enjoying music using Bluetooth

1 Select Bluetooth input by the remote or INPUT button.

When using for the first time, the M-CR612 will go into the pairing mode automatically and "Bluetooth Pairing Mode" will appear on the display of the M-CR612.

2 Activate Bluetooth on your mobile device.

To reconnect a previously paired Bluetooth device, start at step 2.

3 Select "Marantz M-CR612" from the Bluetooth device list on your mobile device.

Play music using any app on your device.