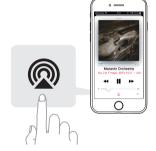

#### Download the HEOS App

The HEOS App lets you control your M-CR612 from anywhere in your home. Use HEOS to explore, browse, and play music from many online streaming services or from your own music library.