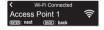

(If your network name is not listed, select "Rescan".)

5 Enter your network password using the number buttons on the remote control.

Wi-Fi Connected! Press the ENTER button.

If the signal strength of your wireless network is weak, to improve reception, please move your router to the M-CR612.