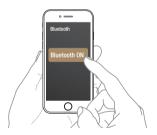

2 Activate Bluetooth on your mobile device.

To reconnect a previously paired Bluetooth device, start at step 2.

3 Select "Marantz M-CR612" from the Bluetooth device list on your mobile device.

Play music using any app on your device.