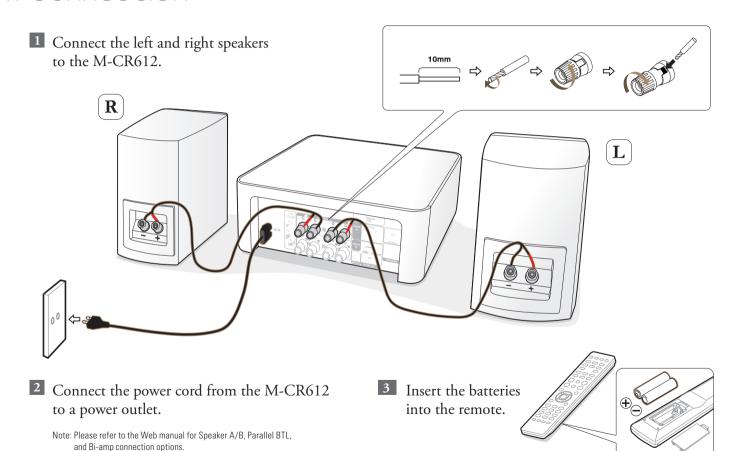

## 1. Connection

#### What's In The Box

M-CR612

Power cord

Remote and batteries

DAB/FM indoor antenna

#### Required For Setup

Network router

Speakers

Speaker cables

- For more information, visit www.marantz.com
- Refer to the Online Manual for other functions information and operation procedure details. manuals.marantz.com/MCR612/EU/EN/