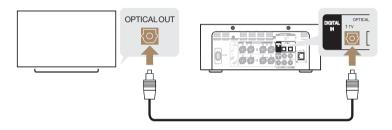

#### Enjoying sound from your TV

1 Connect the optical cable from your TV to the "OPTICAL IN 1" connector of the M-CR612.

2 Turn on your TV
Automatically the M-CR612 turns on and switches the input to the "Optical In 1".