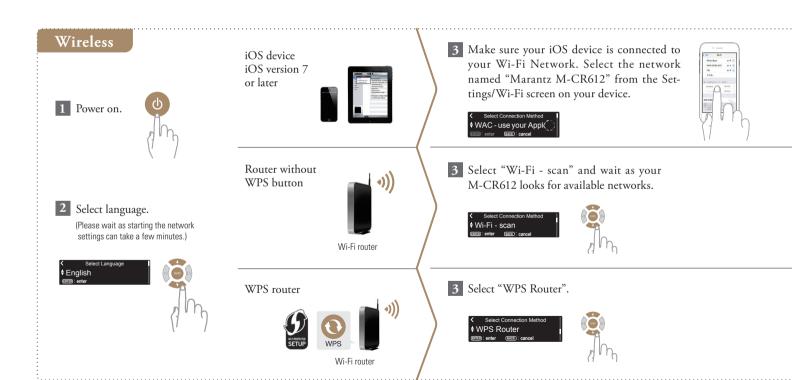

## 2. Connecting to your home network

## Choose from one of the following options

1 Connect a network cable between your M-CR612 and your router.

(cable not included)

- 2 Power on.
- 3 Select language.
- 4 Please wait while your M-CR612 connects to your wired network.

4 Follow the instructions and tap Next.

5 Please wait as completing the connection can take a few minutes.

(The front panel of the M-CR612 will show the status of the connection.)  $\,$ 

4 Select your network name.

(If your network name is not listed, select "Rescan".)

5 Enter your network password using the number buttons on the remote control.

Wi-Fi Connected! Press the ENTER button.

If the signal strength of your wireless network is weak, to improve reception, please move your router to the M-CR612.

Press the WPS button on your router.
Within 2 minutes, press the ENTER button.

5 Please wait as completing the connection can take a few minutes.

(The front panel of the M-CR612 will show the status of the connection.)