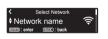

4 Follow the instructions and tap Next.

5 Please wait as completing the connection can take a few minutes.

(The front panel of the M-CR612 will show the status of the connection.)  $\,$ 

4 Select your network name.

(If your network name is not listed, select "Rescan".)

5 Enter your network password using the number buttons on the remote control.

Wi-Fi Connected! Press the ENTER button.

If the signal strength of your wireless network is weak, to improve reception, please move your router to the M-CR612.