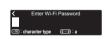

(If your network name is not listed, select "Rescan".)

5 Enter your network password using the number buttons on the remote control.

Wi-Fi Connected! Press the ENTER button.

If the signal strength of your wireless network is weak, to improve reception, please move your router to the M-CR612.