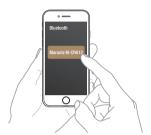

2 Activate Bluetooth on your mobile device.

To reconnect a previously paired Bluetooth device, start at step 2.

3 Select "Marantz M-CR612" from the Bluetooth device list on your mobile device.

Play music using any app on your device.